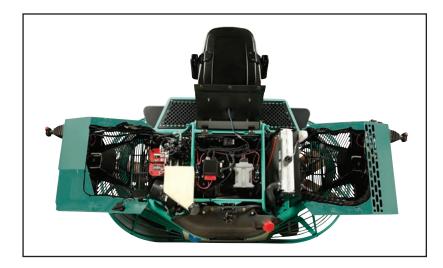

Swing away panels provide full access to all service components.

- Powerful 2.4 liter gasoline-LPG engine from Power Solutions International delivers the high torque needed for panning and high rotor speed for finishing concrete.
- Engine power management senses engine load and adjusts hydraulic pump stroke to allow engine to operate at peak efficiency.
- Increased chassis rigidity and stability
  achieved by lower center of gravity, reduces
  body roll, minimizes oversteer and improves
  steering feedback and operator control.
- Six-blade spider assemblies produce the flattest floors possible with 33% more blade contact.

- **SmartPitch™** control synchronizes blade pitch for both rotors with a single button.
- Cruise control standard on all hydraulic ride-on trowels.
- Clam-shell design simplifies maintenance and permits convenient access to all service items.
- **Easy fill reservoir** for hydraulic oil.
- **LED lights** provide superior illumination during indoor or night time jobs.
- **Cup holder** and 12 Volt outlet for operator convenience on the job.
- Electric fuel gauge provides consistent, accurate fuel measurements.
- **New design** allows for better floor visibility.