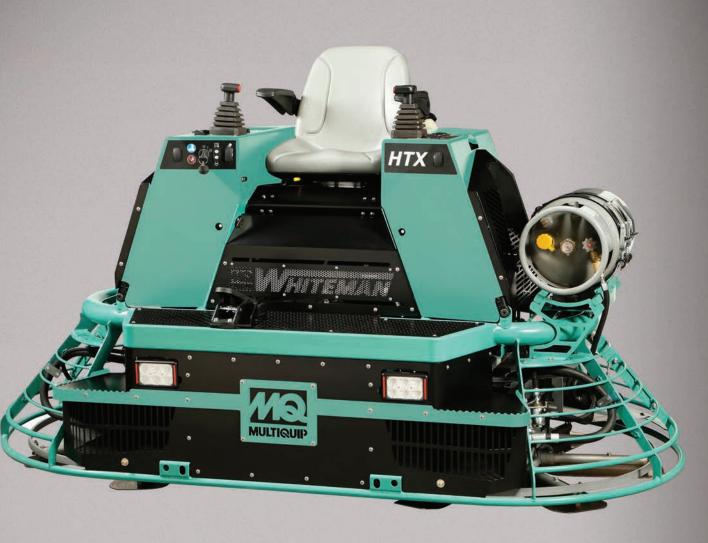

MQ / HITEMAN

The next generation HTX-Series.

**The New MQ Whiteman HTX** ride-on power trowel delivers all the features contractors demand plus a new advantage - the option of running on gasoline or LPG. This dual fuel engine delivers the power, durability and performance you expect from your finishing equipment.

Swing away panels provide full access to all service components.

- Powerful 2.4 liter gasoline-LPG engine from Power Solutions International delivers the high torque needed for panning and high rotor speed for finishing concrete.
- Engine power management senses engine load and adjusts hydraulic pump stroke to allow engine to operate at peak efficiency.
- Increased chassis rigidity and stability
  achieved by lower center of gravity, reduces
  body roll, minimizes oversteer and improves
  steering feedback and operator control.
- Six-blade spider assemblies produce the flattest floors possible with 33% more blade contact.

- **SmartPitch™** control synchronizes blade pitch for both rotors with a single button.
- Cruise control standard on all hydraulic ride-on trowels.
- Clam-shell design simplifies maintenance and permits convenient access to all service items.
- **Easy fill reservoir** for hydraulic oil.
- **LED lights** provide superior illumination during indoor or night time jobs.
- **Cup holder** and 12 Volt outlet for operator convenience on the job.
- Electric fuel gauge provides consistent, accurate fuel measurements.
- **New design** allows for better floor visibility.